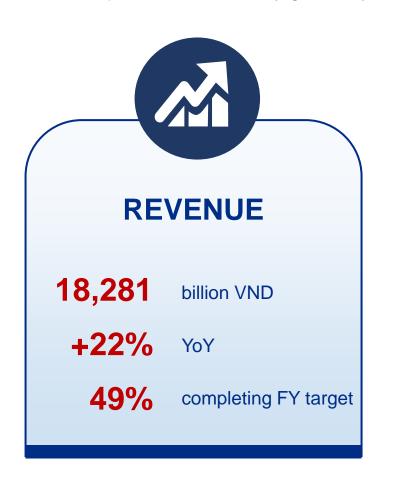

## **CONSOLIDATED BUSINESS RESULTS**

In the first half of 2024, the consolidated revenue reached **18,281** billion VND, marking a **22%** increase over the same period in 2023.

Operational efficiency gradually improved each quarter, resulting in a consolidated EBT of **161** billion VND for 6M2024.