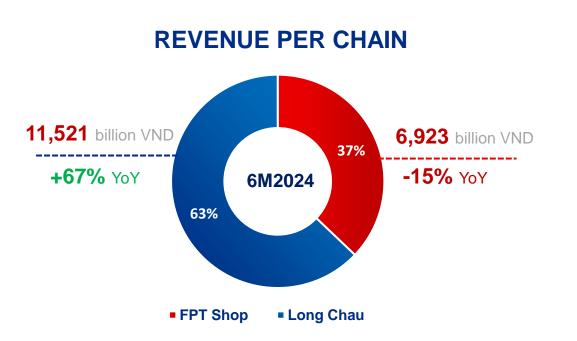

#### **FPT LONG CHAU CHAIN**

- Revenue increased by 67% compared to the 6M2023, while the operational efficiency was maintained with the revenue/pharmacy/month of approximately 1.2 billion VND, despite the continuous opening of numerous new stores.
- In Q22024, Long Chau expanded its vaccination network by adding 36 new centers, resulting in a total of 87 centers across 40 provinces. This expansion supports the company's target of establishing a comprehensive healthcare ecosystem, offering customers safe and effective medical services.

#### **FPT SHOP CHAIN**

- FPT Shop completed optimizing its store system by closing around 100 underperforming stores and recorded all related closing costs in Q22024. However, revenue in Q22024 decreased by only 7% compared to 6M2023, which was lower than the drop of 21% in Q12024. The revenue/store/month was 1.6 billion VND, similar to Q12024, even though Q2 was typically a low shopping season.
- Alongside optimizing its system and operational costs, FPT Shop continued to promote new product and service categories such as home appliances, electronics, and FPT mobile virtual network operator,... contributing to the increase in gross profit. Consequently, the performance of FPT Shop in Q22024 would have exceeded that of Q12024 when excluding the costs of closing stores.