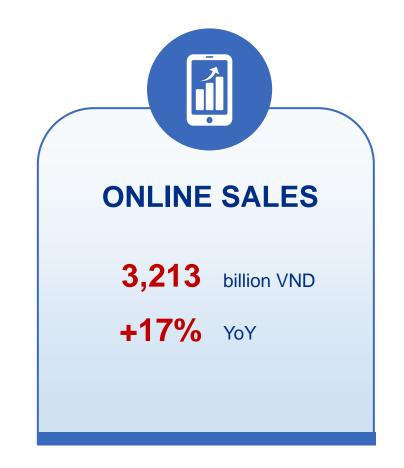

# PERFORMANCE REPORT FOR 6M2024

FPT DIGITAL RETAIL JOINT STOCK COMPANY





## **CONSOLIDATED BUSINESS RESULTS**

In the first half of 2024, the consolidated revenue reached **18,281** billion VND, marking a **22%** increase over the same period in 2023.

Operational efficiency gradually improved each quarter, resulting in a consolidated EBT of **161** billion VND for 6M2024.









### PERFORMANCE BY CHAIN



#### STORE NETWORK



1,706 pharmacies

Increased 209 pharmacies compared to the beginning of 2024



87 centers

Increased 77 centers compared to the beginning of 2024



642 stores

Decreased 113 stores compared to the beginning of 2024

#### **FPT LONG CHAU CHAIN**

- Revenue increased by 67% compared to the 6M2023, while the operational efficiency was maintained with the revenue/pharmacy/month of approximately 1.2 billion VND, despite the continuous opening of numerous new stores.
- In Q22024, Long Chau expanded its vaccination network by adding 36 new centers, resulting in a total of 87 centers across 40 provinces. This expansion supports the company's target of establishing a comprehensive healthcare ecosystem, offering customers safe and effective med