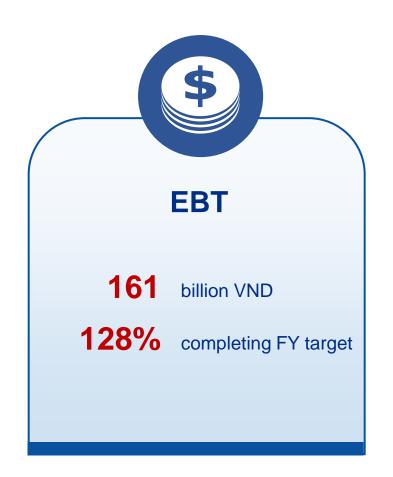

## **CONSOLIDATED BUSINESS RESULTS**

In the first half of 2024, the consolidated revenue reached **18,281** billion VND, marking a **22%** increase over the same period in 2023.

Operational efficiency gradually improved each quarter, resulting in a consolidated EBT of **161** billion VND for 6M2024.